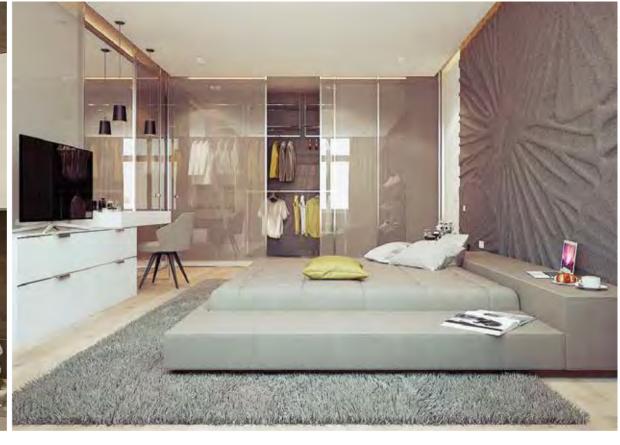

## THE TYPICAL PLAN

Apartment characteristics:
Two apartments per floor
235 m2 area / apartment
Each apartment has:
Spacious lift lobby with direct service
entrance towards the kitchen.
3 Bedrooms.

1 living room, 2 salons open towards a huge balcony with a sea view.
Full kitchen with a balcony and a maid's room that fits two people.

## INTERIOR ARCHITECTURAL SPECIFICATIONS

Reception area and bedroom areas: tiled with large size industrial marble. Service area, and bathrooms: tiled with imported ceramic.

High quality solid wood kitchen with modern cabinets will be installed.
Oak wood doors.