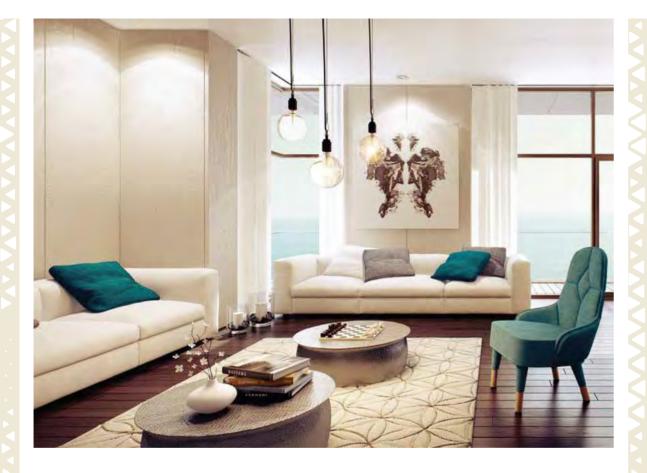

## THE TYPICAL PLAN

Apartment characteristics:
Two apartments per floor
235 m2 area / apartment
Each apartment has:
Spacious lift lobby with direct service
entrance towards the kitchen.
3 Bedrooms.

1 living room, 2 salons open towards a huge balcony with a sea view.
Full kitchen with a balcony and a maid's room that fits two people.

## INTERIOR ARCHITECTURAL SPECIFICATIONS

Reception area and bedroom areas: tiled with large size industrial marble. Service area, and bathrooms: tiled with imported ceramic.

High quality solid wood kitchen with modern cabinets will be installed.
Oak wood doors.