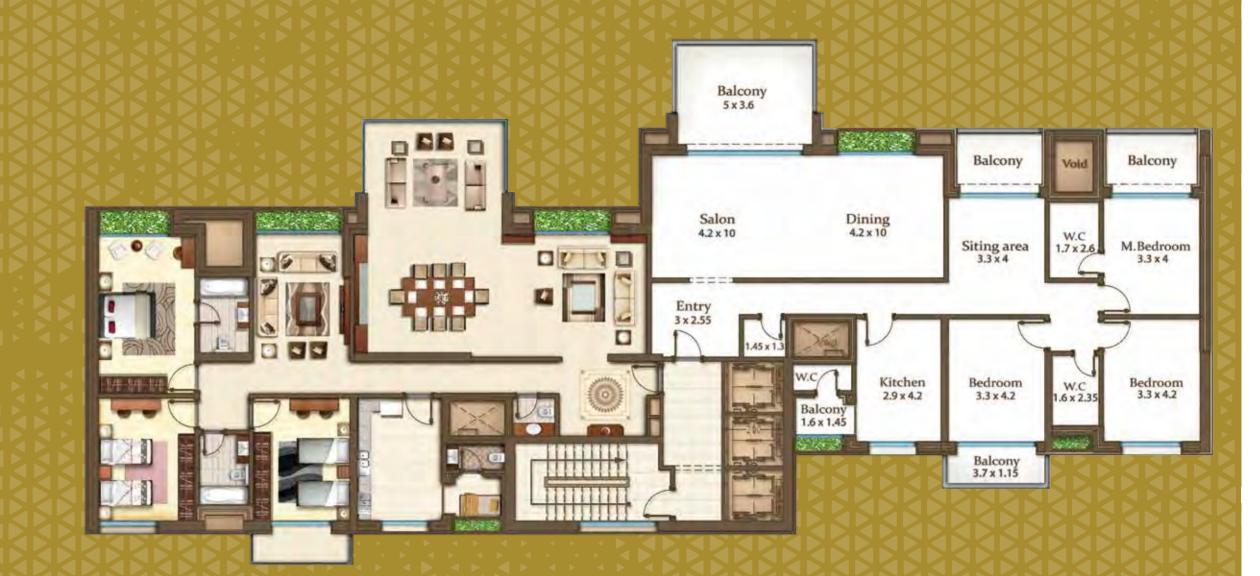

## THE TYPICAL PLAN

Apartment characteristics:
Two apartments per floor
235 m2 area / apartment
Each apartment has:
Spacious lift lobby with direct service
entrance towards the kitchen.
3 Bedrooms.

1 living room, 2 salons open towards a huge balcony with a sea view.
Full kitchen with a balcony and a maid's room that fits two people.