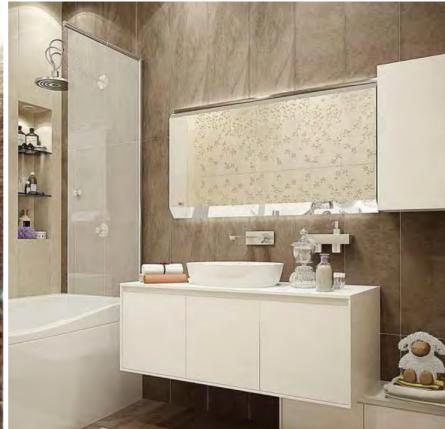

## INTERIOR ARCHITECTURAL SPECIFICATIONS

Reception area and bedroom areas: tiled with large size industrial marble. Service area, and bathrooms: tiled with imported ceramic.

High quality solid wood kitchen with modern cabinets will be installed.
Oak wood doors.

Sanitary wares and fixtures will all be equipped by European quality products.

Recessed gypsum false ceilings in the salons and entrance with indirect lighting.

The air conditioning system shall be of concealed type units in all rooms. Ground floor